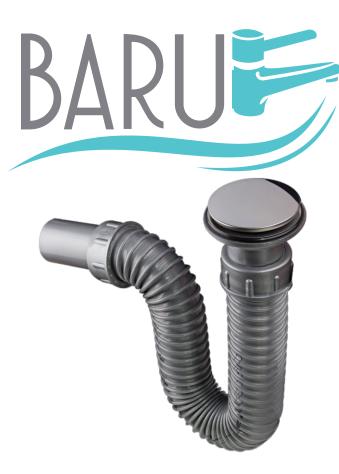

## **REF: SF03**

Material desagüe y sifón Nylon refrozado

**Material push Acabado** Longitud

Longitud max. elongado

Sifón minímo

Aplicación producto

Estilo y/o Diseño

**Forma** 

**Montaje** 

Peso

Embalaje/mm

Metal Gris 420mm

775mm 50mm

lavamanos

Contemporáneo

Cilíndrico en acordeon

Abertura única en lavamanos

363 gramos

Caja de cartón 450x67x67

## **CARACTERÍSTICAS**

- Push con desagüe y sifón integrados
- Producto para uso domestico e institucional
- Incluye 2 empaques plásticos y aislante para cubierta
- Incluye empaque para asegurar a tubería en muro
- Incluye válvula anti olores e insectos